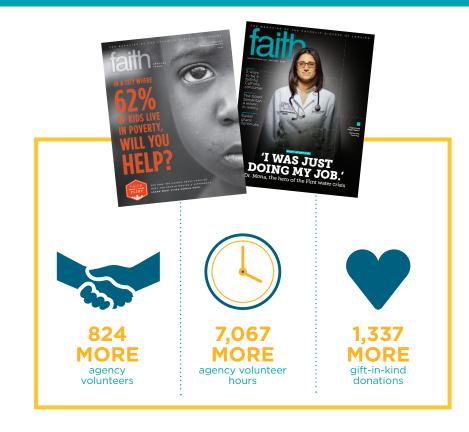

## CONNECT WITH A MAGAZINE THAT INSPIRES ACTION

FAITH Magazine reaches and inspires readers to act. For example, following a June 2015 special issue focused on the plight of the poor in Flint, readers responded with thousands of hours of volunteer service and tens of thousands in new donations to Catholic Charities in Flint. Compelling narrative stories about real people in the community who struggle to survive prompted readers to answer the call for Christian service with generosity and compassion. FAITH readers trust the magazine to educate and inform them about issues that impact the communities they share.