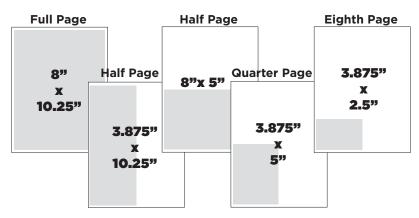

| Number<br>of issues | RATES   |         |         |        |                         |                           |  |
|---------------------|---------|---------|---------|--------|-------------------------|---------------------------|--|
|                     | full    | half    | quarter | eighth | inside<br>back<br>cover | top-half<br>back<br>cover |  |
| 1                   | \$3,000 | \$1,800 | \$1,080 | \$648  | \$3,300                 | \$4,200                   |  |
| 2 to 5              | \$2,700 | \$1,620 | \$972   | \$583  | \$2,970                 | \$3,780                   |  |
| 6 to 10             | \$2,295 | \$1,377 | \$826   | \$496  | \$2,525                 | \$3,213                   |  |