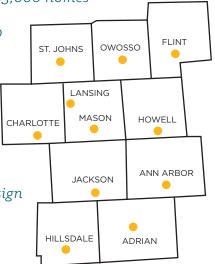

### CONNECT WITH MID-MICHIGAN'S LARGEST DISTRIBUTED CATHOLIC MAGAZINE

- Mailed 10 times per year free to 63,000 homes
- Readership of more than 150,000
   (2.5 readers per household)
- High pass-along rate
- Proven readership
- Readers of all ages
- Award-winning editorial and design
- Full-color ads
- Design services available