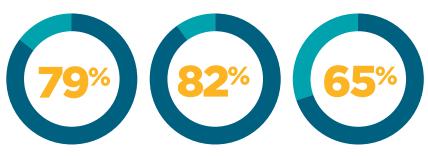

#### What do readers say?

– 2020 readership survey

Find the magazine interesting.

Looked at an issue more than once.

Spend more than 15 minutes with an issue.