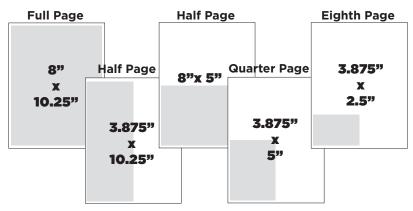

| Number<br>of issues | RATES   |         |         |        |                         |                            |  |
|---------------------|---------|---------|---------|--------|-------------------------|----------------------------|--|
|                     | full    | half    | quarter | eighth | inside<br>back<br>cover | half-page<br>back<br>cover |  |
| 1                   | \$3,000 | \$1,800 | \$1,080 | \$648  | \$3,300                 | \$4,200                    |  |
| 2 to 5              | \$2,700 | \$1,620 | \$972   | \$583  | \$2,970                 | \$3,780                    |  |
| 6 to 10             | \$2,295 | \$1,377 | \$826   | \$496  | \$2,525                 | \$3,213                    |  |