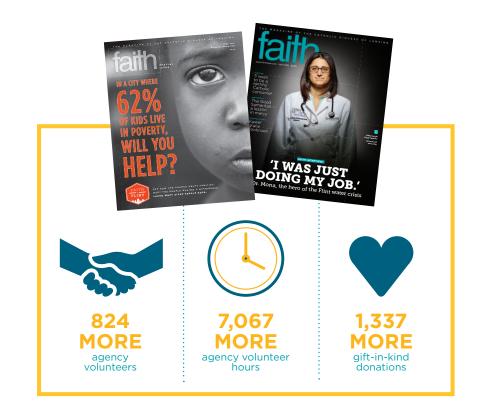

## CONNECT WITH A MAGAZINE THAT INSPIRES ACTION

FAITH magazine reaches and inspires readers to act. For example, following a June 2015 special issue focused on the plight of the poor in Flint, readers responded with thousands of hours of volunteer service and tens of thousands in new donations to Catholic Charities in Flint. Compelling narrative stories about real people in the community who struggle to survive prompted readers to answer the call for Christian service with generosity and compassion. FAITH readers trust the magazine to educate and inform them about issues that impact the communities they share.