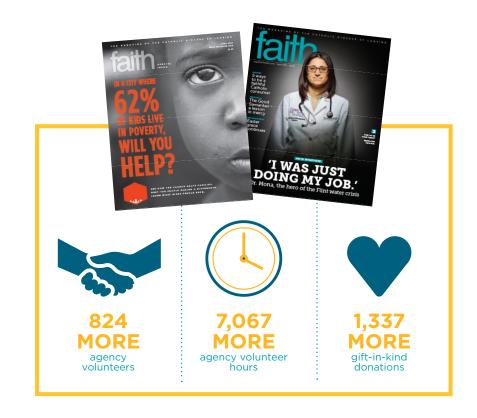

## CONNECT WITH A MAGAZINE THAT INSPIRES ACTION

FAITH magazine reaches and inspires readers to act. For example, following a June 2015 special issue focused on the plight of the poor in Flint, readers responded with thousands of hours of volunteer service and tens of thousands in new donations to Catholic Charities in Flint. Compelling narrative stories about real people in the community who struggle to survive prompted readers to answer the call for Christian service with generosity and compassion. FAITH readers trust the magazine to educate and inform them about issues that impact the communities they share.