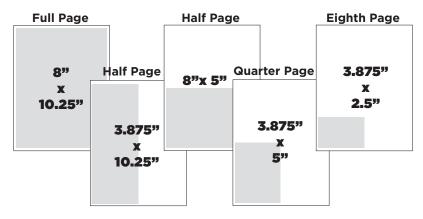

#### ADVERTISING GUIDELINES

| Number<br>of issues | RATES   |         |         |        |                         |                           |
|---------------------|---------|---------|---------|--------|-------------------------|---------------------------|
|                     | full    | half    | quarter | eighth | inside<br>back<br>cover | top-half<br>back<br>cover |
| 1                   | \$3,000 | \$1,800 | \$1,080 | \$648  | \$3,300                 | \$4,200                   |
| 2 to 5              | \$2,700 | \$1,620 | \$972   | \$583  | \$2,970                 | \$3,780                   |
| 6 to 10             | \$2,295 | \$1,377 | \$826   | \$496  | \$2,525                 | \$3,213                   |