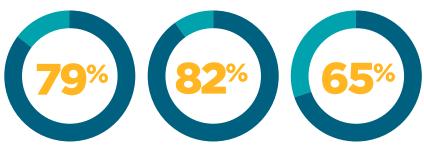

#### What do readers say?

– 2020 readership survey

Find the magazine interesting.

Looked at an issue more than once.

Spend more than 15 minutes with an issue.