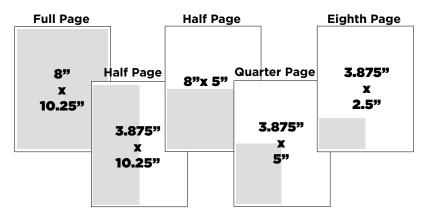

| Number<br>of issues | RATES   |         |         |        |                         |                           |  |
|---------------------|---------|---------|---------|--------|-------------------------|---------------------------|--|
|                     | full    | half    | quarter | eighth | inside<br>back<br>cover | top-half<br>back<br>cover |  |
| 1                   | \$3,000 | \$1,800 | \$1,080 | \$648  | \$3,300                 | \$4,200                   |  |
| 2 to 5              | \$2,700 | \$1,620 | \$972   | \$583  | \$2,970                 | \$3,780                   |  |
| 6 to 10             | \$2,295 | \$1,377 | \$826   | \$496  | \$2,525                 | \$3,213                   |  |