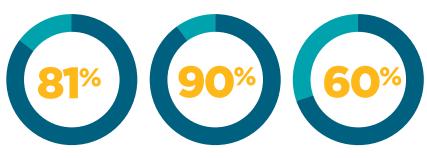

#### What do readers say?

– 2018 readership survey

Find the magazine interesting.

Looked at an issue more than once.

Spend more than 15 minutes with an issue.