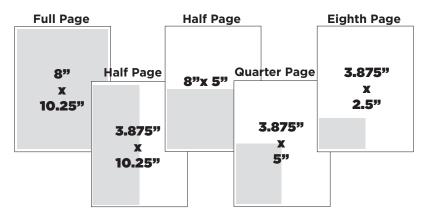

|
| June                           | 5/4/2020   | 5/142020   | 5/29/2020  |  |  |  |  |
| July/Aug<br>Ordination Issue   | 5/27/2020  | 6/4/2020   | 6/19/2020  |  |  |  |  |
| Sept                           | 7/30/2020  | 8/6/2020   | 8/21/2020  |  |  |  |  |
| Oct                            | 8/23/2020  | 9/3/2020   | 9/21/2020  |  |  |  |  |
| Nov                            | 9/23/2020  | 10/1/2020  | 10/16/2020 |  |  |  |  |
| Dec                            | 10/29/2020 | 11/5/2020  | 11/20/2020 |  |  |  |  |

| 1       | \$3,000 | \$1,800 | \$1,080 | \$648 | \$3,300 | \$4,200 |
|---------|---------|---------|---------|-------|---------|---------|
| 2 to 5  | \$2,700 | \$1,620 | \$972   | \$583 | \$2,970 | \$3,780 |
| 6 to 10 | \$2,295 | \$1,377 | \$826   | \$496 | \$2,525 | \$3,213 |