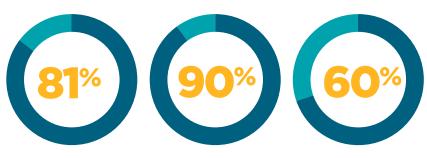

#### What do readers say?

– 2018 readership survey

Find the magazine interesting.

Looked at an issue more than once.

Spend more than 15 minutes with an issue.