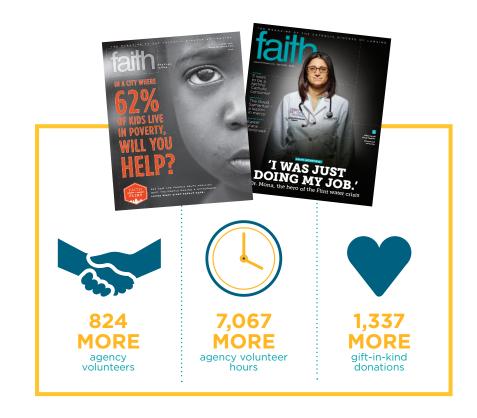

## CONNECT WITH A MAGAZINE THAT INSPIRES ACTION

FAITH magazine reaches and inspires readers to act. For example, following a June 2015 special issue focused on the plight of the poor in Flint, readers responded with thousands of hours of volunteer service and tens of thousands in new donations to Catholic Charities in Flint. Compelling narrative stories about real people in the community who struggle to survive prompted readers to answer the call for Christian service with generosity and compassion. FAITH readers trust the magazine to educate and inform them about issues that impact the communities they share.